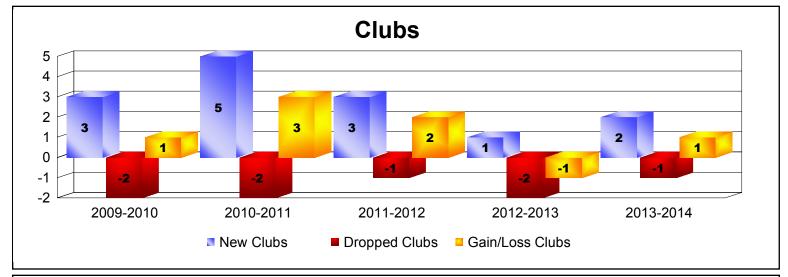

District H 3 As of June 2014 Cumulative

| Year      | New<br>Clubs | Dropped<br>Clubs | Gain/<br>Loss<br>Clubs | New<br>Members | Charter<br>Members | Reinstate<br>Members | Transfer<br>Members | Total<br>Member<br>Added | Total<br>Members<br>Dropped | Gain/<br>Loss<br>Members |
|-----------|--------------|------------------|------------------------|----------------|--------------------|----------------------|---------------------|--------------------------|-----------------------------|--------------------------|
| 2009-2010 | 3            | -2               | 1                      | 212            | 76                 | 22                   | 3                   | 313                      | -233                        | 80                       |
| 2010-2011 | 5            | -2               | 3                      | 222            | 119                | 33                   | 12                  | 386                      | -237                        | 149                      |
| 2011-2012 | 3            | -1               | 2                      | 117            | 76                 | 32                   | 14                  | 239                      | -243                        | -4                       |
| 2012-2013 | 1            | -2               | -1                     | 154            | 14                 | 21                   | 3                   | 192                      | -217                        | -25                      |
| 2013-2014 | 2            | -1               | 1                      | 222            | 46                 | 26                   | 7                   | 301                      | -241                        | 60                       |
| Average   | 3            | -2               | 1                      | 185            | 66                 | 27                   | 8                   | 286                      | -234                        | 52                       |