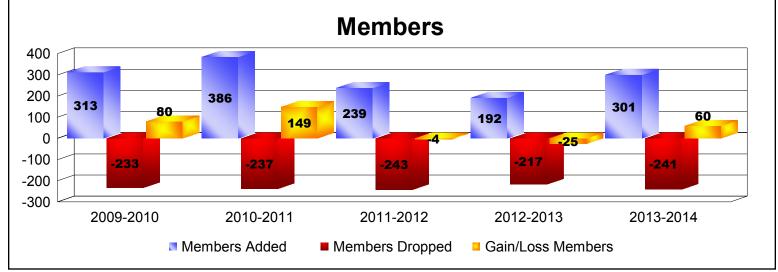

District H 3 As of June 2014 Cumulative

| Year      | New<br>Clubs | Dropped<br>Clubs | Gain/<br>Loss<br>Clubs | New<br>Members | Charter<br>Members | Reinstate<br>Members | Transfer<br>Members | Total<br>Member<br>Added | Total<br>Members<br>Dropped | Gain/<br>Loss<br>Members |
|-----------|--------------|------------------|------------------------|----------------|--------------------|----------------------|---------------------|--------------------------|-----------------------------|--------------------------|
| 2009-2010 | 3            | -2               | 1                      | 212            | 76                 | 22                   | 3                   | 313                      | -233                        | 80                       |
| 2010-2011 | 5            | -2               | 3                      | 222            | 119                | 33                   | 12                  | 386                      | -237                        | 149                      |
| 2011-2012 | 3            | -1               | 2                      | 117            | 76                 | 32                   | 14                  | 239                      | -243                        | -4                       |
| 2012-2013 | 1            | -2               | -1                     | 154            | 14                 | 21                   | 3                   | 192                      | -217                        | -25                      |
| 2013-2014 | 2            | -1               | 1                      | 222            | 46                 | 26                   | 7                   | 301                      | -241                        | 60                       |
| Average   | 3            | -2               | 1                      | 185            | 66                 | 27                   | 8                   | 286                      | -234                        | 52                       |